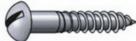

### Wood Screws

Screws with a smooth shank and tapered point for use in wood. Abbreviated WS

### Flat A countersunk head with a flat top. Abbreviated FH

Round Abbreviated RH

A small cylindrical head using a socket drive.