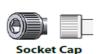

### **Button**

A low-profile rounded head using a socket drive.

### **Drive Types**

Socket, Hex or Allen