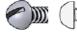

### Oval A countersunk head with a

rounded top. Abbreviated OH or OV

## Truss

An extra wide head with a rounded top.