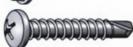

### Sheet Metal Screws

Fully threaded screws with a point for use in sheet metal. Abbreviated SMS

## Self Drilling SMS

A sheet metal screw with a self drilling point.