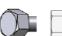

## Hex

A hexagonal head Abbreviated HH or HX

### **Drive Types**

Socket, Hex or Allen