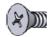

### Flat A countersunk head with a flat top. Abbreviated FH

Round Abbreviated RH

A small cylindrical head using a socket drive.

### **Drive Types**

Socket, Hex or Allen