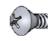

### Flat A countersunk head with a flat top. Abbreviated FH

Round Abbreviated RH

A small cylindrical head using a socket drive.