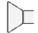

### **Carriage Bolts**

Bolts with a smooth rounded head that has a small square section underneath.