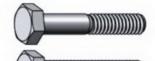

## **Hex Bolts**

Bolts with a hexagonal head with threads for use with a nut or tapped hole. Abbreviated HHMB or HXBT.