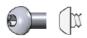

### Pan

A slightly rounded head with short vertical sides. Abbreviated PN

### Oval A countersunk head with a

rounded top. Abbreviated OH or OV