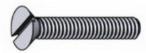

### Flat A countersunk head with a flat top. Abbreviated FH

Round Abbreviated RH

A small cylindrical head using a socket drive.