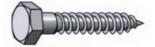

## **FASTENER CATEGORIES**

GRADES 5, 8 USS – SAE, METRIC 8.8, 10.9, JIS, STAINLESS STEEL, BRASS





### Wood Screws

Screws with a smooth shank and tapered point for use in wood. Abbreviated WS





## Machine Screws

Screws with threads for use with a nut or tapped hole. Abbreviated MS





## Thread Cutting **Machine Screws**

Machine screws with a thread cutting (self tapping) point.





### Sheet Metal Screws

Fully threaded screws with a point for use in sheet metal. Abbreviated SMS





## Self Drilling SMS

A sheet metal screw with a self drilling point.



## **Hex Bolts**

Bolts with a hexagonal head with threads for use with a nut or tapped hole. Abbreviated HHMB or HXBT.



### **Carriage Bolts**

Bolts with a smooth rounded head that has a small square section underneath.



## Lag Bolts

Bolts with a wood thread and pointed tip. Abbreviated Lag.

### **Head Styles**





### Flat A countersunk head with a flat top. Abbreviated FH



Round Abbreviated RH



A small cylindrical head using a socket drive.





### Oval A countersunk head with a

rounded top. Abbreviated OH or OV



## Hex

A hexagonal head Abbreviated HH or HX



### **Button**

A low-profile rounded head using a socket drive.





### Pan

A slightly rounded head with short vertical sides. Abbreviated PN



## **Hex Washer**

A hex head with built in washer

Phillips and Frearson



## Truss

An extra wide head with a rounded top.





## **Slotted Hex Washer**

A hex head with built in washer and a slot.

### **Drive Types**















Socket, Hex or Allen















# MAINTENANCE PR