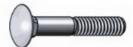

### **Carriage Bolts**

Bolts with a smooth rounded head that has a small square section underneath.