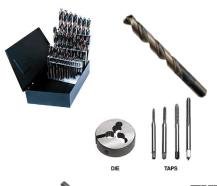

# **CUTTING TOOLS**

**WIRE BRUSHES** 

**GRINDING WHEELS** 

**DISCS/BANDS** 

**MECHANICS WIRE** 

**CARBIDE BURS** 

**DRILL BITS** 

**TAPS & DIES** 